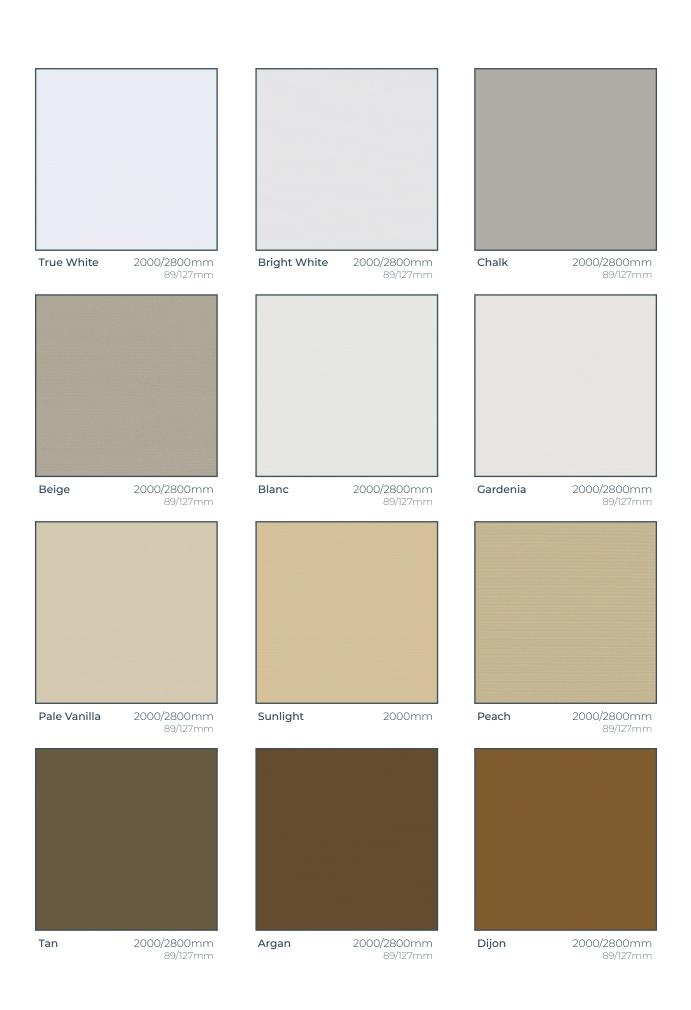

## A blackout fabric with over thirty colours to choose from

Waltham proves that *blackout* fabrics don't need to be dull thanks to its extensive *colour* range and robust look and feel.

With colours coordinated with its light-filtering sister fabric, Camden, plus suitability for both roller and vertical blinds, Waltham is an easy choice for those looking to brighten up their space whilst keeping the sun out.

Pine

2000/2800mm

Stone

2000/2800mm 89/127mm

Pebble

2000/2800mm 89/127mm

True Black

2000/2800mm 89/127mm

89/127mm

Grey Stone

Dark Grey

2000/2800mm 89/127mm

89/127mm

89/127mm

Raven

2000/2800mm 89/127mm Blue Night

Pepper

2000mm 89mm

Delft

Purple

2000mm

Air Blue

2000mm 89mm

Fresia

2000mm

Leaf Green

2000mm 89mm