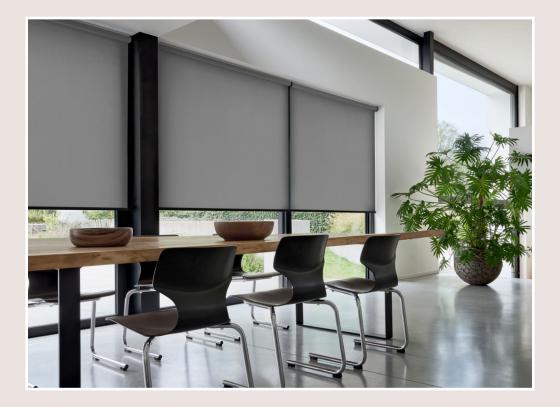

## A blackout fabric with over thirty colours to choose from

Waltham proves that *blackout* fabrics don't need to be dull thanks to its extensive *colour* range and robust look and feel.

With colours coordinated with its light-filtering sister fabric, Camden, plus suitability for both roller and vertical blinds, Waltham is an easy choice for those looking to brighten up their space whilst keeping the sun out.